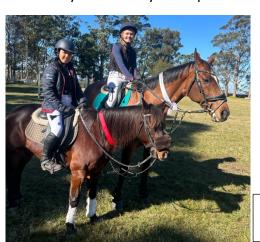

### **Avondale Derby Day:**

Avondale Derby Day was a Blast! Sophie made her debut with Tolly in the jumping events, Alexa rode Donny and Scarlett took Archie through his paces. Our riders tackled the jumping, X-Country and bravely attempted their first 6 Bar show

jumping – a challenging discipline requiring them to jump six fences in succession. The day was filled with smile laughter and invaluable lessons.

Emma And Frankie working hard in Horsemanship with Frankie's sister supervising

Sophia and Tolly, And Alexa and Donny at Avondale.