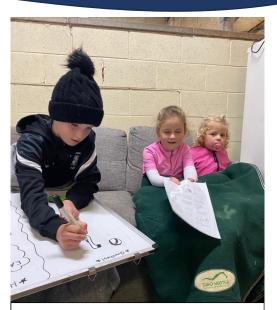

jumping – a challenging discipline requiring them to jump six fences in succession. The day was filled with smile laughter and invaluable lessons.

Emma And Frankie working hard in Horsemanship with Frankie's sister supervising